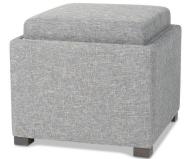

## **FAY** storage ottoman

| PRODUCT                            | CODE   | MEASUREMENTS       |
|------------------------------------|--------|--------------------|
| Storage Ottoman<br>-Alexa Steel    | 212122 | 18"W x 18"D x 17"H |
| Storage Ottoman<br>-Willa Charcoal | 139950 | 18"W x 18"D x 17"H |
| Storage Ottoman<br>-Lino Grey      | 139951 | 18"W x 18"D x 17"H |
| Storage Ottoman<br>-Hex Silver     | 145355 | 18"W x 18"D x 17"H |

## COLOUR/FINISH

ALEX

Willa Charcoal, Lino Grey, Hex Silver and Alexa Steel

## **CARE INSTRUCTIONS** Vacuum periodically. Avoid direct sunlight and keep away

COMPLIMENTARY ASSEMBLY OF PRODUCT AVAILABLE BEFORE DELIVERY OR PICK UP UPON REQUEST

Willa Charcoal

Lino Grey

Alexa Steel

Hex Silver