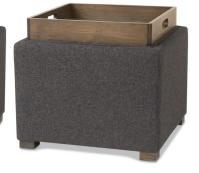

## **FAY** storage ottoman

| PRODUCT                            | CODE   | MEASUREMENTS       |
|------------------------------------|--------|--------------------|
| Storage Ottoman<br>-Alexa Steel    | 212122 | 18"W x 18"D x 17"H |
| Storage Ottoman<br>-Willa Charcoal | 139950 | 18"W x 18"D x 17"H |
| Storage Ottoman<br>-Lino Grey      | 139951 | 18"W x 18"D x 17"H |
| Storage Ottoman<br>-Hex Silver     | 145355 | 18"W x 18"D x 17"H |

## COLOUR/FINISH

ALEX

Willa Charcoal, Lino Grey, Hex Silver and Alexa Steel

## **CARE INSTRUCTIONS** Vacuum periodically. Avoid direct sunlight and keep away

COMPLIMENTARY ASSEMBLY OF PRODUCT AVAILABLE BEFORE DELIVERY OR PICK UP UPON REQUEST

Willa Charcoal

Lino Grey

Alexa Steel

Hex Silver