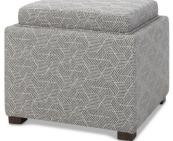

## **FAY** storage ottoman

| PRODUCT                            | CODE   | MEASUREMENTS       |
|------------------------------------|--------|--------------------|
| Storage Ottoman<br>-Alexa Steel    | 212122 | 18"W x 18"D x 17"H |
| Storage Ottoman<br>-Willa Charcoal | 139950 | 18"W x 18"D x 17"H |
| Storage Ottoman<br>-Lino Grey      | 139951 | 18"W x 18"D x 17"H |
| Storage Ottoman<br>-Hex Silver     | 145355 | 18"W x 18"D x 17"H |

## COLOUR/FINISH

ALEX

Willa Charcoal, Lino Grey, Hex Silver and Alexa Steel

## **CARE INSTRUCTIONS** Vacuum periodically. Avoid direct sunlight and keep away

COMPLIMENTARY ASSEMBLY OF PRODUCT AVAILABLE BEFORE DELIVERY OR PICK UP UPON REQUEST

Willa Charcoal

Lino Grey

Alexa Steel

Hex Silver