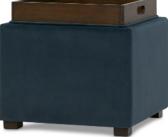

## **FAY** storage ottoman

| PRODUCT                            | CODE   | MEASUREMENTS       |
|------------------------------------|--------|--------------------|
| Storage Ottoman<br>-Alexa Steel    | 212122 | 18"W x 18"D x 17"H |
| Storage Ottoman<br>-Willa Charcoal | 139950 | 18"W x 18"D x 17"H |
| Storage Ottoman<br>-Lino Grey      | 139951 | 18"W x 18"D x 17"H |
| Storage Ottoman<br>-Hex Silver     | 145355 | 18"W x 18"D x 17"H |

## COLOUR/FINISH

ALEX

Willa Charcoal, Lino Grey, Hex Silver and Alexa Steel

## **CARE INSTRUCTIONS** Vacuum periodically. Avoid direct sunlight and keep away

COMPLIMENTARY ASSEMBLY OF PRODUCT AVAILABLE BEFORE DELIVERY OR PICK UP UPON REQUEST

Willa Charcoal

Lino Grey

Alexa Steel

Hex Silver