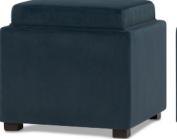

## **FAY** storage ottoman

| PRODUCT                            | CODE   | MEASUREMENTS       |
|------------------------------------|--------|--------------------|
| Storage Ottoman<br>-Alexa Steel    | 212122 | 18"W x 18"D x 17"H |
| Storage Ottoman<br>-Willa Charcoal | 139950 | 18"W x 18"D x 17"H |
| Storage Ottoman<br>-Lino Grey      | 139951 | 18"W x 18"D x 17"H |
| Storage Ottoman<br>-Hex Silver     | 145355 | 18"W x 18"D x 17"H |

## COLOUR/FINISH

ALEX

Willa Charcoal, Lino Grey, Hex Silver and Alexa Steel

## **CARE INSTRUCTIONS** Vacuum periodically. Avoid direct sunlight and keep away

COMPLIMENTARY ASSEMBLY OF PRODUCT AVAILABLE BEFORE DELIVERY OR PICK UP UPON REQUEST

Willa Charcoal

Lino Grey

Alexa Steel

Hex Silver