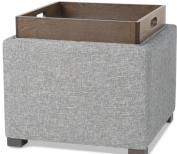

## **FAY** storage ottoman

| PRODUCT                            | CODE   | MEASUREMENTS       |
|------------------------------------|--------|--------------------|
| Storage Ottoman<br>-Alexa Steel    | 212122 | 18"W x 18"D x 17"H |
| Storage Ottoman<br>-Willa Charcoal | 139950 | 18"W x 18"D x 17"H |
| Storage Ottoman<br>-Lino Grey      | 139951 | 18"W x 18"D x 17"H |
| Storage Ottoman<br>-Hex Silver     | 145355 | 18"W x 18"D x 17"H |

## COLOUR/FINISH

ALEX

Willa Charcoal, Lino Grey, Hex Silver and Alexa Steel

## **CARE INSTRUCTIONS** Vacuum periodically. Avoid direct sunlight and keep away

COMPLIMENTARY ASSEMBLY OF PRODUCT AVAILABLE BEFORE DELIVERY OR PICK UP UPON REQUEST

Willa Charcoal

Lino Grey

Alexa Steel

Hex Silver